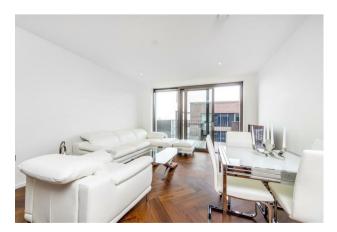

### £700,000 Leasehold

A spacious 1-bedroom apartment of 617sq.ft (57.3sqm) available to buy in Capital Building in Embassy Gardens, a very popular residential development in the heart of Nine Elms. This fantastic 12th floor apartment has an open plan reception room with a large balcony offering good views of the linear park. There is a well-proportioned open plan reception room & smart integrated kitchen, good storage throughout and a luxury bathroom suite. For the residents' private use there is a 24hour concierge, cinema screening room, library & lounge, business centre, yoga studio, 2 private gymnasiums, and a very cool indoor/outdoor swimming pool. Residents of Embassy Gardens also have access to the world-famous sky pool, connecting two of the towers at Legacy Building. Amenities such as District coffee shop, Darbys' restaurant, The Alchemist cocktail bar, as well as a Waitrose convenience store are located on-site but you are also close to a host of other local shops and restaurants on your doorstep. Nine Elms tube station, part of the Northern Line extension, is less than a 5 minutes' walk from Embassy Gardens providing easy access into Central London and the transport links of Vauxhall Station are also within walking distance.

- 617 sq.ft (57.3sq.m)
- 1 Bedroom
- Open Plan Reception Room
- Smart Integrated Kitchen
- Balcony
- 2 Residents Gyms
- 24 Hour Concierge
- Sky Pool
- Cinema Screening Room
- 0.4 Miles to Battersea Power Station Tube