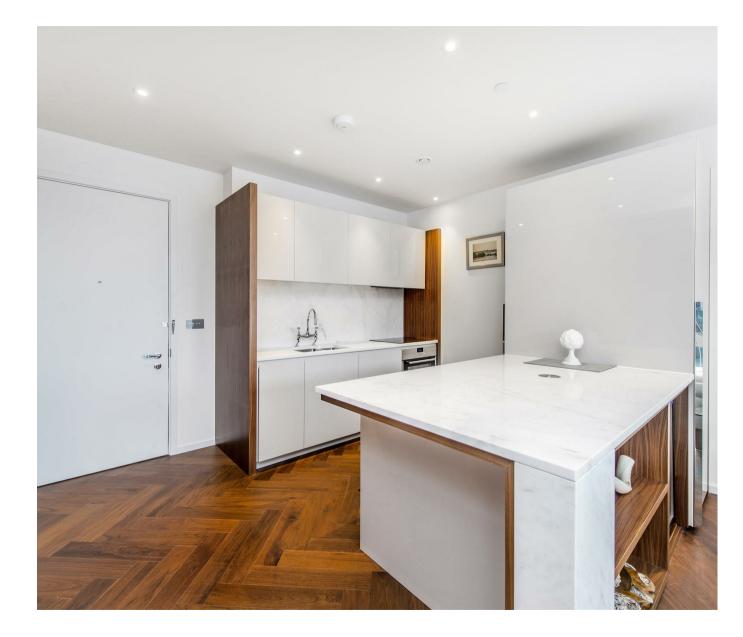

### £700,000 Leasehold

A spacious 1-bedroom apartment of 617sq.ft (57.3sqm) available to buy in Capital Building in Embassy Gardens, a very popular residential development in the heart of Nine Elms. This fantastic 12th floor apartment has an open plan reception room with a large balcony offering good views of the linear park. There is a well-proportioned open plan reception room & smart integrated kitchen, good storage throughout and a luxury bathroom suite. For the residents' private use there is a 24hour concierge, cinema screening room, library & lounge, business centre, yoga studio, 2 private gymnasiums, and a very cool indoor/outdoor swimming pool. Residents of Embassy Gardens also have access to the world-famous sky pool, connecting two of the towers at Legacy Building. Amenities such as District coffee shop, Darbys' restaurant, The Alchemist cocktail bar, as well as a Waitrose convenience store are located on-site but you are also close to a host of other local shops and restaurants on your doorstep. Nine Elms tube station, part of the Northern Line extension, is less than a 5 minutes' walk from Embassy Gardens providing easy access into Central London and the transport links of Vauxhall Station are also within walking distance.

- 617 sq.ft (57.3sq.m)
- 1 Bedroom
- Open Plan Reception Room
- Smart Integrated Kitchen
- Balcony
- 2 Residents Gyms
- 24 Hour Concierge
- Sky Pool
- Cinema Screening Room
- 0.4 Miles to Battersea Power Station Tube