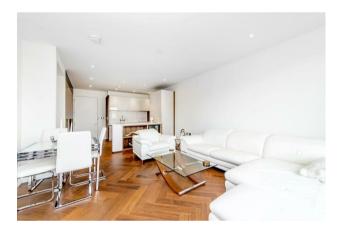

### £700,000 Leasehold

A spacious 1-bedroom apartment of 617sq.ft (57.3sqm) available to buy in Capital Building in Embassy Gardens, a very popular residential development in the heart of Nine Elms. This fantastic 12th floor apartment has an open plan reception room with a large balcony offering good views of the linear park. There is a well-proportioned open plan reception room & smart integrated kitchen, good storage throughout and a luxury bathroom suite. For the residents' private use there is a 24hour concierge, cinema screening room, library & lounge, business centre, yoga studio, 2 private gymnasiums, and a very cool indoor/outdoor swimming pool. Residents of Embassy Gardens also have access to the world-famous sky pool, connecting two of the towers at Legacy Building. Amenities such as District coffee shop, Darbys' restaurant, The Alchemist cocktail bar, as well as a Waitrose convenience store are located on-site but you are also close to a host of other local shops and restaurants on your doorstep. Nine Elms tube station, part of the Northern Line extension, is less than a 5 minutes' walk from Embassy Gardens providing easy access into Central London and the transport links of Vauxhall Station are also within walking distance.

- 617 sq.ft (57.3sq.m)
- 1 Bedroom
- Open Plan Reception Room
- Smart Integrated Kitchen
- Balcony
- 2 Residents Gyms
- 24 Hour Concierge
- Sky Pool
- Cinema Screening Room
- 0.4 Miles to Battersea Power Station Tube