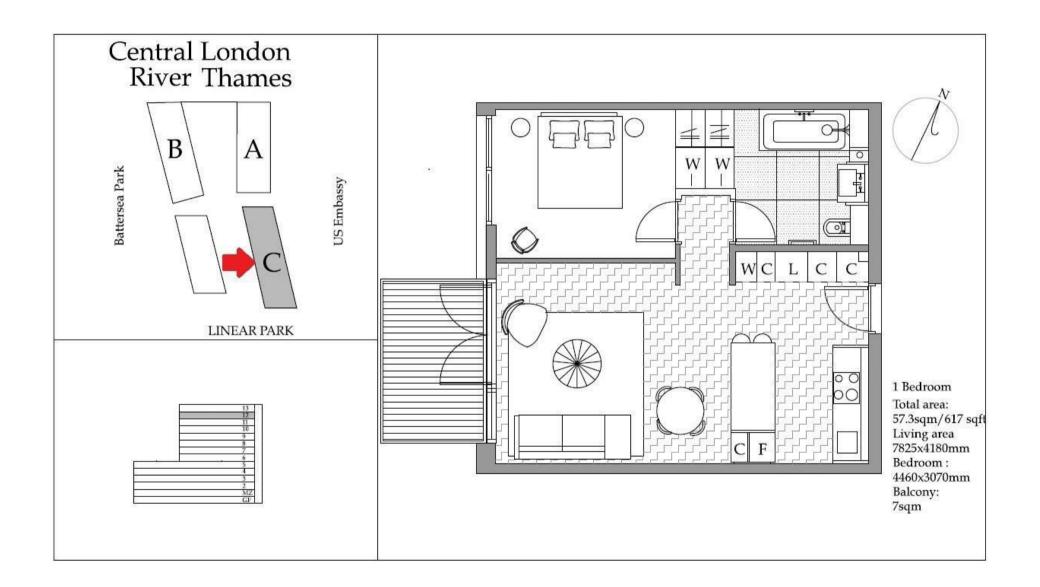

### £700,000 Leasehold

A spacious 1-bedroom apartment of 617sq.ft (57.3sqm) available to buy in Capital Building in Embassy Gardens, a very popular residential development in the heart of Nine Elms. This fantastic 12th floor apartment has an open plan reception room with a large balcony offering good views of the linear park. There is a well-proportioned open plan reception room & smart integrated kitchen, good storage throughout and a luxury bathroom suite. For the residents' private use there is a 24hour concierge, cinema screening room, library & lounge, business centre, yoga studio, 2 private gymnasiums, and a very cool indoor/outdoor swimming pool. Residents of Embassy Gardens also have access to the world-famous sky pool, connecting two of the towers at Legacy Building. Amenities such as District coffee shop, Darbys' restaurant, The Alchemist cocktail bar, as well as a Waitrose convenience store are located on-site but you are also close to a host of other local shops and restaurants on your doorstep. Nine Elms tube station, part of the Northern Line extension, is less than a 5 minutes' walk from Embassy Gardens providing easy access into Central London and the transport links of Vauxhall Station are also within walking distance.

- 617 sq.ft (57.3sq.m)
- 1 Bedroom
- Open Plan Reception Room
- Smart Integrated Kitchen
- Balcony
- 2 Residents Gyms
- 24 Hour Concierge
- Sky Pool
- Cinema Screening Room
- 0.4 Miles to Battersea Power Station Tube